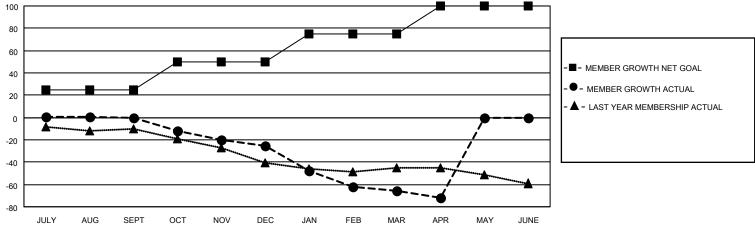

## MONTHLY MEMBERSHIP PROGRESS REPORT

**LOCATION IOWA** District 9 SE Results as of: 4/30/2021

| Clubs         |               |             |               | Members               |                        |                         |                                                    |  |
|---------------|---------------|-------------|---------------|-----------------------|------------------------|-------------------------|----------------------------------------------------|--|
|               | RESULTS FOR   | R 2020-2021 |               | RESULTS FOR 2020-2021 |                        |                         |                                                    |  |
| QUARTER       | NEW CLUB GOAL | NEW CLUBS   | DROPPED CLUBS | QUARTER MEMI          | BER GROWTH NET<br>GOAL | MEMBER GROWTH<br>ACTUAL | DROPPED<br>MEMBERS ACTUAL<br>(including transfers) |  |
| JULY/AUG/SEPT | 0             | 0           | 0             | JULY/AUG/SEPT         | 25                     | 25                      | 24                                                 |  |
| OCT/NOV/DEC   | 0             | 0           | 0             | OCT/NOV/DEC           | 25                     | 10                      | 33                                                 |  |
| JAN/FEB/MAR   | 1             | 0           | 1             | JAN/FEB/MAR           | 25                     | 3                       | 44                                                 |  |
| APR/MAY/JUNE  | 0             | 0           | 0             | APR/MAY/JUNE          | 25                     | 4                       | 10                                                 |  |